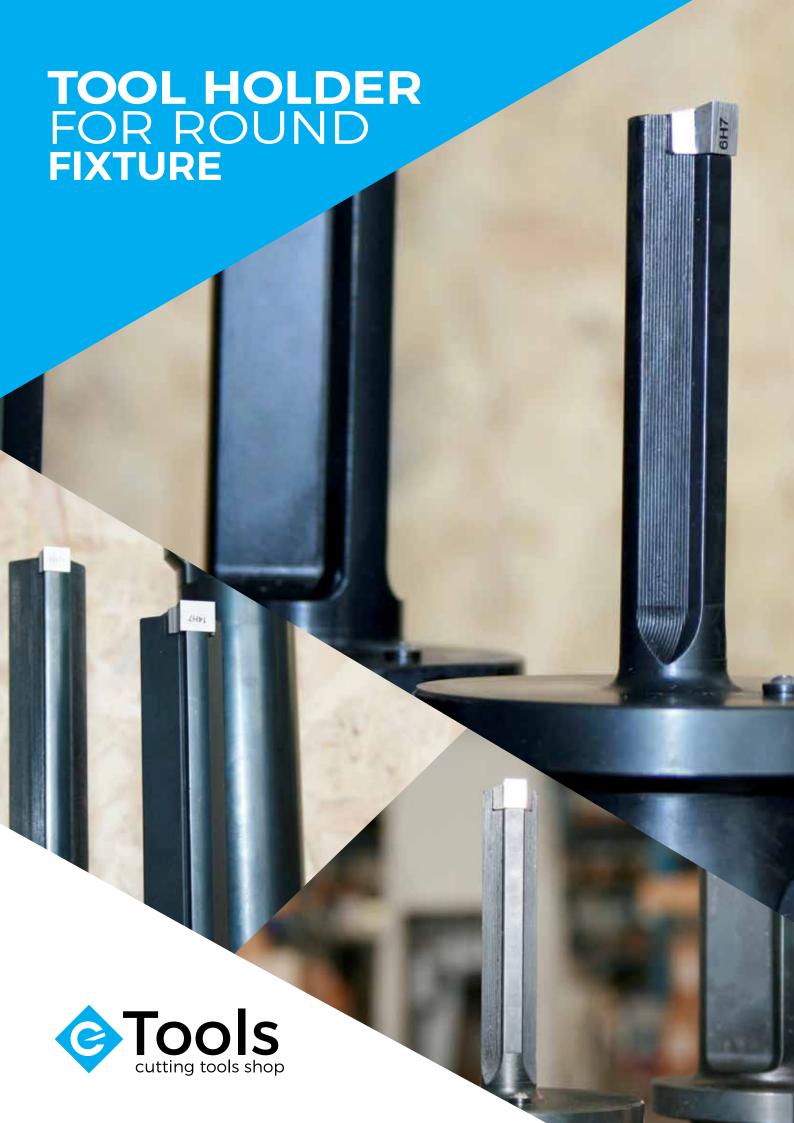

## TOOL HOLDER FOR ROUND FIXTURE

The tool holder for round fixture is suitable for the fixing and replacement systems for the Cabe slotting machines.

Realized in **rectified steel**, the tool holder is characterized by an advanced tool holder fixture, that allows the **repeatability of the fixture of the tool**.

An **advanced internal refrigerant cooling system** helps the chip leakage during machining.

The tool holder, realized in **one single piece** (monolithic), guarantees stability and precision when cutting.

Advanced internal refrigerant cooling system.

The tool holders Cabe are produced according to the UNI 6604 regulation.

The tool holder is produced in one single piece (monolithic).

Suitable for the tool holder block with high repeatability.