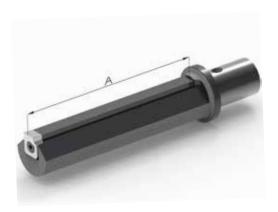

| BORING BAR<br>CODE | DIMENSIONS<br>(MM) A | INSERT<br>CODE |
|--------------------|----------------------|----------------|
| BA4                | 60                   | UT4            |
| BA5                | 60                   | UT5            |
| BA6                | 70                   | UT6            |
| BA8                | 80                   | UT8            |
| BA10               | 80                   | UT10           |
| BA10L              | 135                  |                |
| BA12               | 110                  | UT12           |
| BA12L              | 190                  |                |
| BA14               | 110                  | UT14           |
| BA14L              | 190                  |                |
| BA16               | 120                  | UT16           |
| BA16L              | 210                  |                |
| BA18               | 135                  | UT18           |
| BA18L              | 225                  |                |
| BA20               | 145                  | UT20           |
| BA20L              | 245                  |                |
| BA22               | 145                  | UT22           |
| BA22L              | 245                  |                |
| BA25               | 200                  | UT25           |
| BA25L              | 300                  |                |
| BA28               | 220                  | UT28           |
| BA32               | 240                  | UT32           |
| BA36               | 260                  | UT36           |
| BA40               | 260                  | UT40           |

## TOOL HOLDER LENGTH

The line is composed of tool holdes suitable for cutting rectangular keys with the width sizing from 4 mm to 40 mm.

Some are available also with **two different lengths** to suit every cutting need (standard or "L" codes).

For high slots it is necessary to use the longer tool holder.

The tool holder's dimensions depend on the **measure of the insert used for the cutting**. Please consult the table for the right combination.